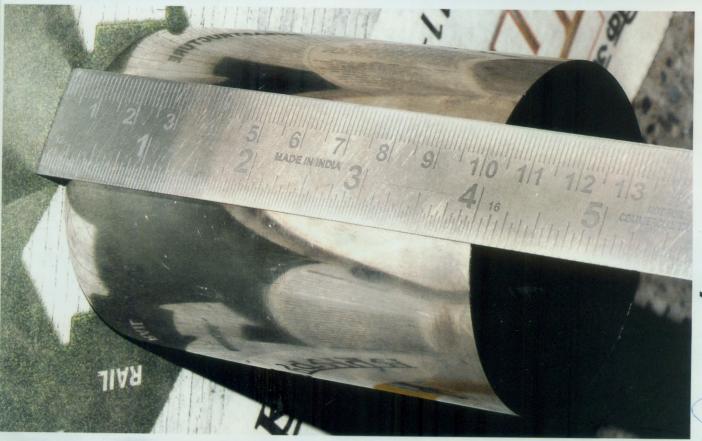

## **Specification of the Steel Glass**

- (i) Depth/height = 4"
- (ii) Circumference = 9"
- (iii) Diameter = 2.8"
- (iv) Weight = 125 gm.