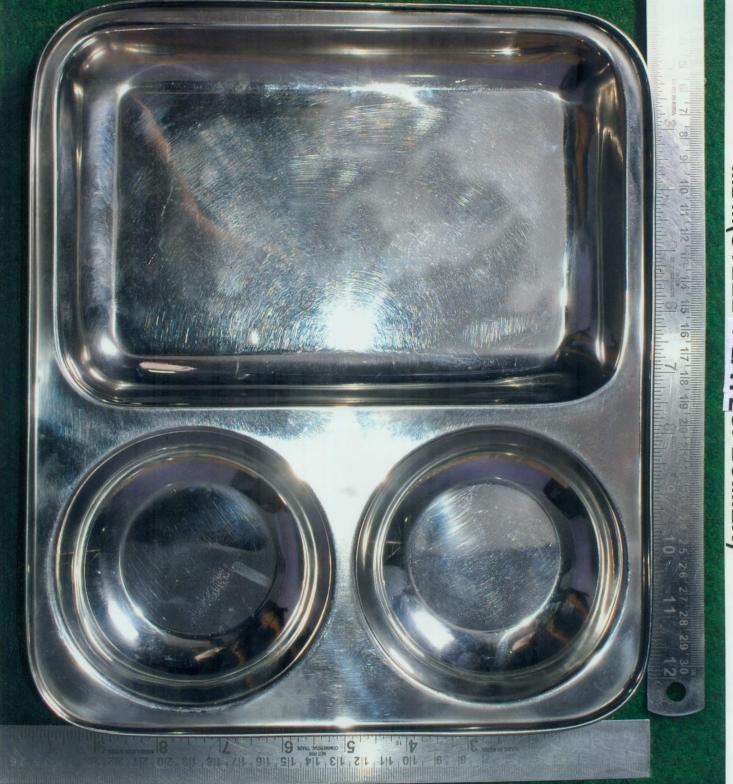

## **Specification of the Steel Plate**

- (i) Length = 11.25"
- (ii) Depth = 9.5"
- (iii) Weight = 400 gm

It is also clarified that the rate per k.g will be considered to decide the lowest rate of the good Design & Shape must be as per the specimen which may be seen in the district office of the Mid day Meal Scheme or in the directorate of Mid day Meal Scheme, campus of Bihar State text book publishing cooperation Ltd, Budh Marg, Patna.

## MDM(STEEL PLATESPECIMEN)