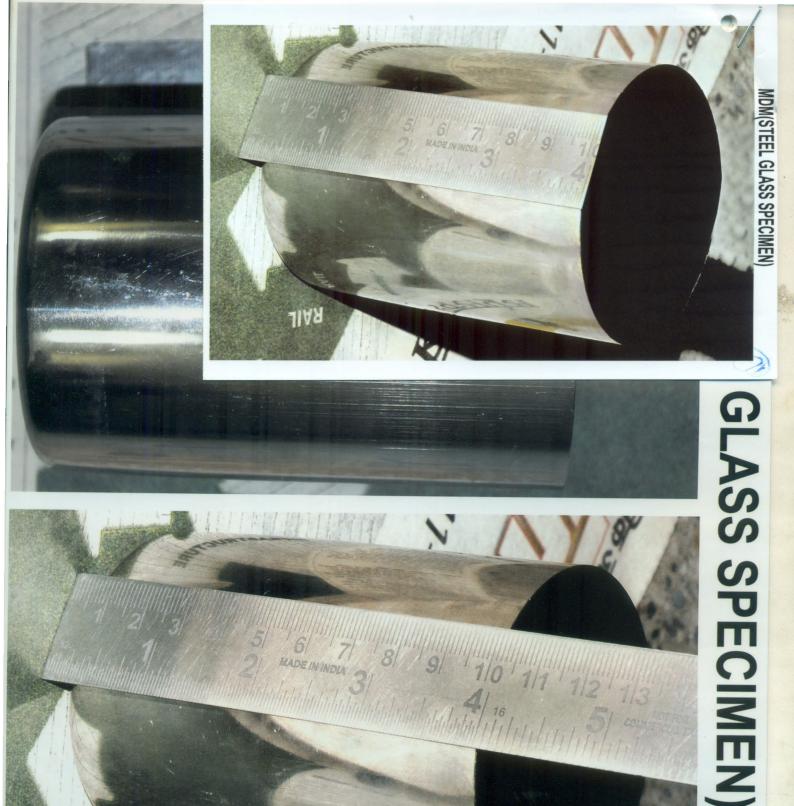

## **Specification of the Steel Glass**

- (i) Depth/height = 4"
- (ii) Circumference = 9"
- (iii) Diameter = 2.8"
- (iv) Weight = 125 gm.